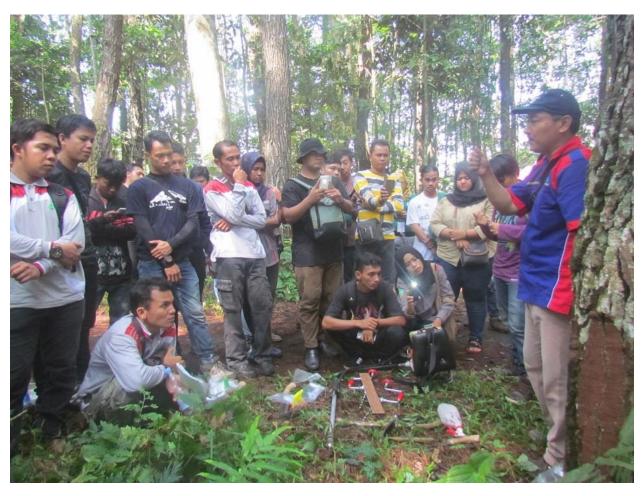

## Practical of Sustainable Forest Management (PPHL) for Students of Faculty of Forestry, Lancang Kuning University (Unilak) Riau

**Gunung Walat, Sukabumi** – Practical of Sustainable Forest Management (PPHL) for Students of Faculty of Forestry, Lancang Kuning University (Unilak) Riau had been held on May 16-25, 2016 in the Gunung Walat University Forest, Sukabumi.

The practice was attended by dozens of Unilak students and guided by lecturers and assistant lecturers from the Faculty of Forestry of IPB.

During their stay at Gunung Walat, the students got material about forestry that included forest product industry, forest planning, utilization of non-timber forest products, forest protection, forest development, conservation of forest resources, and visits to Perum Perhutani teak plantations in Cianjur.