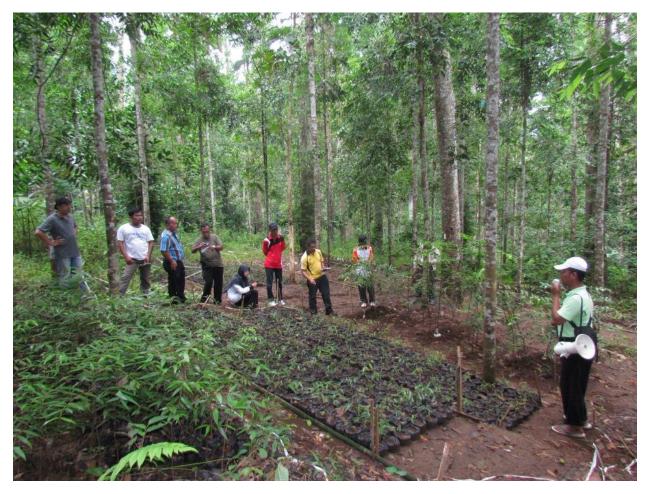

## **GUNUNG WALAT UNIVERSITY FOREST**

Activities in Gunung Walat University Forest (GWUF) were preceded by presentations and discussions by GWUF Executive Director, Ir. Budi Prihanto, MS, on the management of GWUF as an example of independent and successful small-scale forest management. In this discussion, the participants were very enthusiastic because the participants tried to explore the knowledge in detail in order to overcome the problems that exist in their education and training forest of each region.

After the discussion, the field visits was held to observe the facilities at basecamp, the location of pine and agathis sap warehouses and continued by the practice of tapping sap and tracking into the forest with field discussions again with the Executive Director of GWUF.