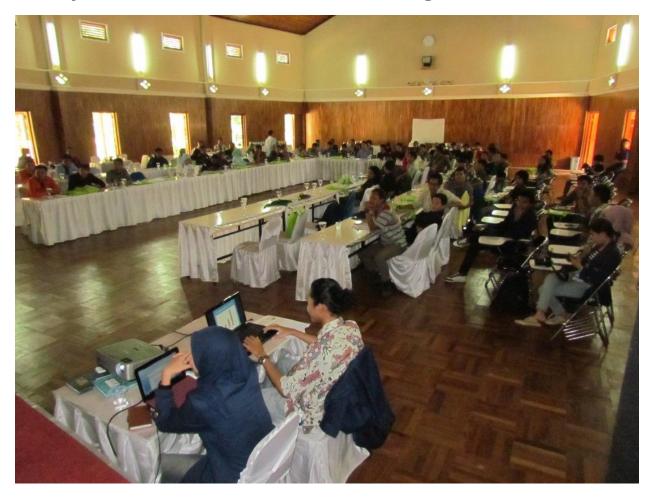

## The Sylva Indonesia National Gathering 2012

**Gunung Walat, Sukabumi** – The Sylva Indonesia National Gathering 2012 took place on November 16-18, 2012 in the Gunung Walat University Forest.

Sylva Indonesia or the Indonesian Forestry Student Association is an organization of forestry students who have been established since 1959. In 2012, Sylva Indonesia held a National Gathering event in Gunung Walat University Forest (GWUF).

Participants who took part in the 2012 National Gathering were representatives of Sylva Indonesia members from all over Indonesia, totalling 68 people from 29 universities. The National Gathering activities began with a discussion with Prof. Hariadi Kartodihardjo (Professor of Forestry Policy at the Faculty of Forestry of IPB) and Ir. Sumarto, MM (Head of the Public Relations Center of the Ministry of Forestry of the Republic of Indonesia) with the moderator Secretary General of Sylva Indonesia, Ahmad Arief Hilman.

In the 2012 National Gathering, a National Working Meeting (Rakernas) was held to discuss Sylva Indonesia's work program for the next 2 years.

[hap]