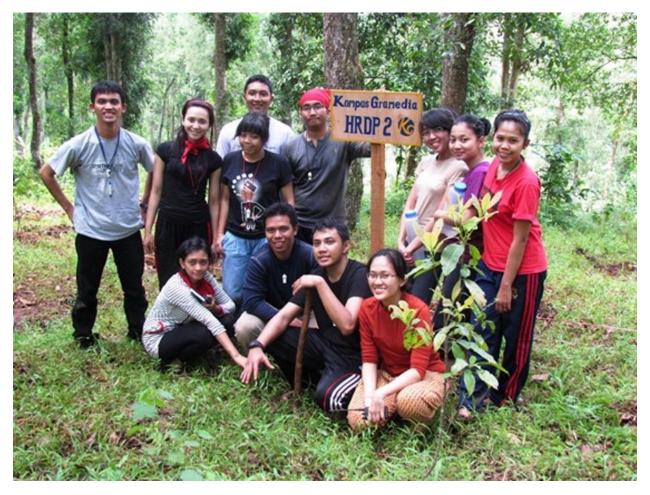

This activity is a management trainee program for HR candidates and this is the 2nd batch. The training was attended by 12 HR candidates, 2 committee members from Kompas Gramedia, and 5 trainers from PT. Pancawati. The training lasted for 3 days and 2 nights and all full outdoor activities.

Besides the character building training, there were also planting trees in the GWUF area by trainees as a form of community services. The planting is part of the greening program with GWUF.

gunungwalat.ipb.ac.id