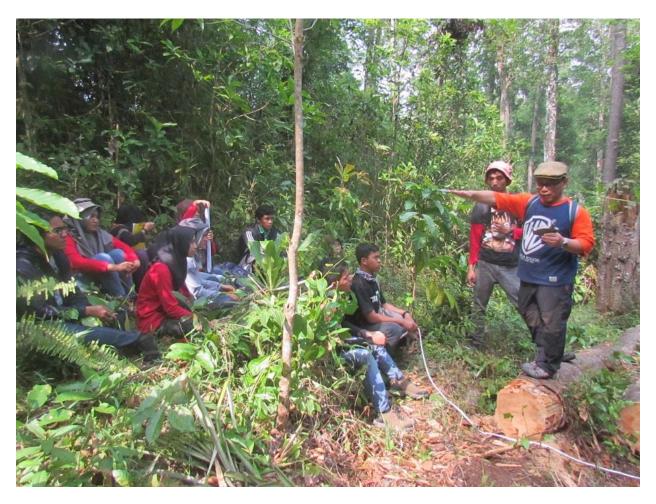

## Forest Management Practices (PTKH) of Department of Forestry, Faculty of Agriculture, University of Riau (UNRI), 2017

**Gunung Walat, Sukabumi** – Forest Management Practices (PTKH) of Department of Forestry, Faculty of Agriculture, University of Riau (UNRI) took place on 4-16 September 2017 in Gunung Walat University Forest, Sukabumi.

During their stay at Gunung Walat, students studied basic forestry sciences, such as forest inventory, pests and forest disease, forest nurseries, utilization of non-timber forest products, and community forestry.