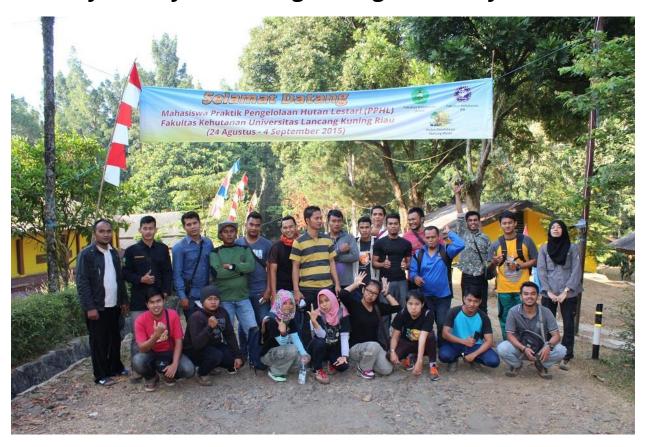

## Sustainable Forest Management Practices for Students of Forestry Faculty of Lancang Kuning University, Riau

**Gunung Walat, Sukabumi** – Sustainable Forest Management Practices for Students of Forestry Faculty of Lancang Kuning University, Riau had been held from August 24 to September 4 2015 in Gunung Walat University Forest, Sukabumi.

The Lancang Kuning University (UNILAK) Riau had held Sustainable Forest Management Practices (PPHL) along with PTKH UNRI (University of Riau). During the activities at Gunung Walat, the students practised subjects around forestry sciences including Forest Inventory, Forest Development, Forest Conservation, Management of Non-Timber Forest Products, Forest Mapping, and Plantation Management by Perhutani. This practice was guided directly by the IPB Faculty of Forestry lecturers and assistant lecturers.

## **GUNUNG WALAT UNIVERSITY FOREST**

"In GWUF, we earned many benefits that are very useful for our life. The material, lecturers, and assistants are good and everything is available in GWUF. Here we get good knowledge meanwhile where on campus we only get the material. We can practice what we have studied on campus. Here we can earn the knowledge to be a forester" said one representative of UNILAK students when met at the location of the activity.