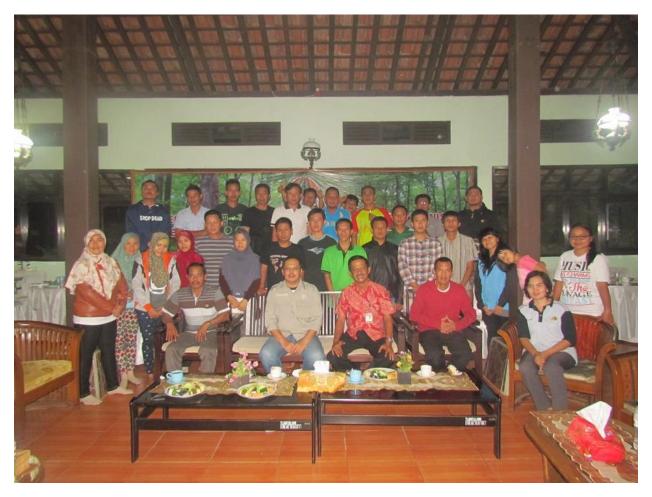

## Forestry Training for Wasganis-PHPL by Production Forest Utilization Monitoring Center (BPPHP) Region VI Lampung

**Gunung Walat, Sukabumi** – Forestry Training for Wasganis-PHPL by Production Forest Utilization Monitoring Center (BPPHP) Region VI Lampung had been held on 7-14 September 2015 in the Gunung Walat University Forest, Sukabumi.

This training was attended by 11 participants from Bengkulu and 19 participants from Lampung.

"The purpose of this training was to support the operational development of Production Forest Management Units (KPHP) in Lampung and Bengkulu. So the top priority of the training participants is from KPHP in Lampung and Bengkulu" said the training committee of Technical Staff Supervisors (Wasganis) of Sustainable Production Forest Management (PHPL) of Forest Planning in Bandar Lampung, Ira Kartika Rini, SP when met at the location.