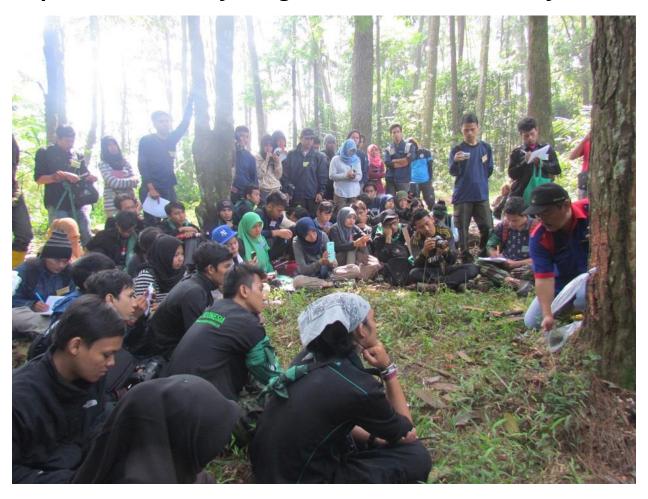

## Forest Management Practices (PTKH) by Forestry Department, Faculty of Agriculture, Riau University 2014

**Gunung Walat, Sukabumi** – Forest Management Practices (PTKH) by Forestry Department, Faculty of Agriculture, Riau University was held on September 3-13, 2014 in Gunung Walat University Forest, Sukabumi.

This practice was followed by dozens of 4th-semester students who will enter the 5th semester. The practice material learned was tapping pine resin, national park management, community forestry activities, pests and forest disease, inventory of forest stands and silviculture.